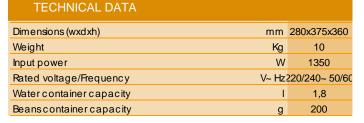

e can be used with either coffee beans or ground coffee
- You can prepare two cups of coffee with a single brewing
- Removable brewing unit with variable capacity
- New silent integrated coffee grinder with 13 grinding settings
- Adjustable coffee quantity
- Adjustable water quantity
- Electronic temperature control
- Pre-brewing
- Adjustable coffee dispenser for varying cups size
- Automatic shut-off
- Empty water and bean container indicator
- Coffee-grounds container capacity: 14 cups
- Removable water reservoir (1.8 l.)
- Rinse and decalcification auto-programmes
- ■Programmable water hardness
- Cup warmer
- Removable drip tray
- New patented thermoblock: to grant the espresso at the ideal and constant temperature
- Adjustable steam emission
- Electronic steam and coffee thermostat